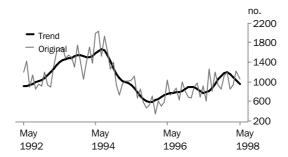

PRIVATE SECTOR HOUSES

The trend for private sector houses has grown in the order of 5% per year since the latter part of 1995.

OTHER DWELLINGS(a)

The trend for this series showed strong growth during the period from July to December 1997 but since then has been declining at an increasing rate, falling 7.2% in May 1998.