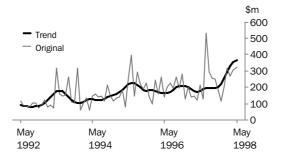

#### ORIGINAL ESTIMATES

- The value of new residential building approved was \$302.9 million with the Brisbane Statistical Division contributing \$130.5 million (43.1%) to this total.
- The value of non-residential building work approved in May was \$326.8 million. The most significant contributors to this total were Entertainment and Recreational with \$69.1 million, Offices (\$65.8 million) and Health (\$59.9 million).

The trend has shown strong growth over the past year with the series now 52.4% higher than it was in May 1997.

VALUE OF RESIDENTIAL BUILDING While exhibiting fairly steady growth since late 1995, the trend for this series has now declined for the second consecutive month, after a 21.2% fall in the seasonally adjusted estimate for May.

VALUE OF NON-RESIDENTIAL BUILDING

The growth in the trend for this series has been particularly strong since October 1997 and is over double the level of a year ago.

TOTAL DWELLING UNITS

A 13.5% decrease in the seasonally adjusted estimate for May has resulted in the trend for this series continuing the decline which began in March 1998.