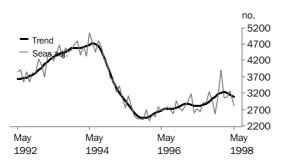

### TREND ESTIMATES

- The trend for private sector houses has risen for the seventh consecutive month to be 7.3% above the estimate for October 1997.
- The trend for total dwelling units has continued to decline falling 1.9% in May and 4.4% over the last three months.
- The trend for the value of non-residential building has slowed its growth over the last three months but is still over double the level of a year ago.

### SEASONALLY ADJUSTED ESTIMATES

 $\hspace{0.1cm}\blacksquare$  The seasonally adjusted estimate of private sector houses fell by 6.4% in May.

VALUE OF NON-RESIDENTIAL BUILDING

The growth in the trend for this series has been particularly strong since October 1997 and is over double the level of a year ago.

TOTAL DWELLING UNITS

A 13.5% decrease in the seasonally adjusted estimate for May has resulted in the trend for this series continuing the decline which began in March 1998.