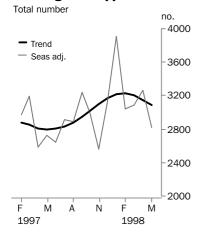

### **Dwelling units approved**

VALUE OF NON-RESIDENTIAL BUILDING

The growth in the trend for this series has been particularly strong since October 1997 and is over double the level of a year ago.

TOTAL DWELLING UNITS

A 13.5% decrease in the seasonally adjusted estimate for May has resulted in the trend for this series continuing the decline which began in March 1998.