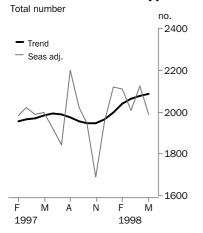

### **Private sector houses approved**

■ For further information about these and related statistics, contact Merv Leaker on 08 8237 7585, or any ABS Office.

PRIVATE SECTOR HOUSES

The trend for private sector houses has grown in the order of 5% per year since the latter part of 1995.

OTHER DWELLINGS(a)

The trend for this series showed strong growth during the period from July to December 1997 but since then has been declining at an increasing rate, falling 7.2% in May 1998.