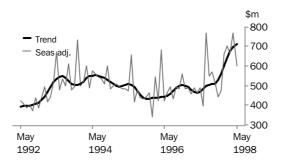

The trend has shown strong growth over the past year with the series now 52.4% higher than it was in May 1997.

VALUE OF RESIDENTIAL BUILDING While exhibiting fairly steady growth since late 1995, the trend for this series has now declined for the second consecutive month, after a 21.2% fall in the seasonally adjusted estimate for May.

VALUE OF NON-RESIDENTIAL BUILDING

The growth in the trend for this series has been particularly strong since October 1997 and is over double the level of a year ago.

TOTAL DWELLING UNITS

A 13.5% decrease in the seasonally adjusted estimate for May has resulted in the trend for this series continuing the decline which began in March 1998.