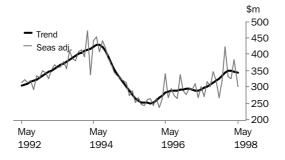

The trend has shown strong growth over the past year with the series now 52.4% higher than it was in May 1997.

VALUE OF RESIDENTIAL BUILDING While exhibiting fairly steady growth since late 1995, the trend for this series has now declined for the second consecutive month, after a 21.2% fall in the seasonally adjusted estimate for May.