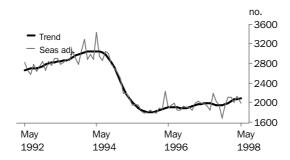

### TREND ESTIMATES

- The trend for private sector houses has risen for the seventh consecutive month to be 7.3% above the estimate for October 1997.
- The trend for total dwelling units has continued to decline falling 1.9% in May and 4.4% over the last three months.
- The trend for the value of non-residential building has slowed its growth over the last three months but is still over double the level of a year ago.

PRIVATE SECTOR HOUSES

The trend for private sector houses has grown in the order of 5% per year since the latter part of 1995.

OTHER DWELLINGS(a)

The trend for this series showed strong growth during the period from July to December 1997 but since then has been declining at an increasing rate, falling 7.2% in May 1998.